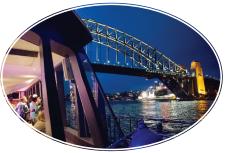

# HARBOUR CRUISE

## 5 Double Passes to be won

Cruise beautiful Sydney Harbour for 3 1/2 hours with full buffet dinner and drinks\* included.

Spend \$5 or more on **KENO** from **1 January to 26 February** and receive an entry ticket into the draw on 26 February at **8pm.** 

#### **CRUISING MONDAY 5 MARCH**

A three and a half hour (3.5hrs) cruise on magnificent Sydney harbour for two people.

- The cruise departs Meadowbank Wharf at 6.30pm and returns at approximately 10.00pm.
  - Bus transport will be provided to and from Ryde-Eastwood Leagues Club.
    - Food & Beverage\* package included.