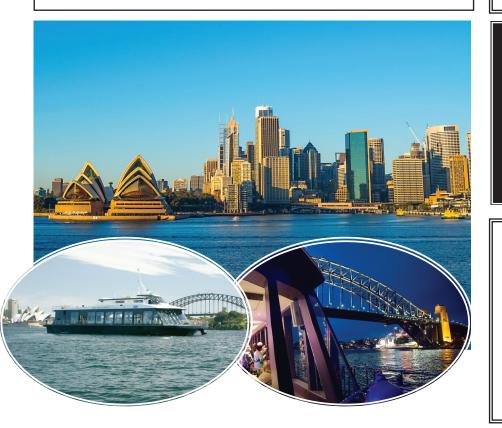

# HARBOUR CRUISE 85 Double Passes to be won

Cruise beautiful Sydney Harbour for 3 1/2 hours with full buffet dinner and drinks\* included.

## THE PRIZE: Cruising Monday 5 March

A three and a half hour (3.5hrs) cruise on magnificent Sydney harbour for two people.

- The cruise departs Meadowbank Wharf at 6.30pm and returns at approximately 10.00pm.
  - Bus transport will be provided to and from Ryde-Eastwood Leagues Club.
    - Food & Beverage\* package included.

\*Beer, wine and soft drinks.